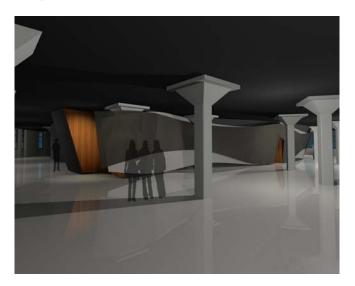

## Apogee Events - 2011.

Contegiacomo and Associates is working with a high profile event company to design their catering facility located on the top two floors of a building in downtown Manhattan. The design is inspired by the theatre, blurring the boundaries between reality and fiction. Phase-2 will involve a new restaurant on the ground floor of the same building. The client information is confidential at the moment since this project is in its preliminary stages of design.