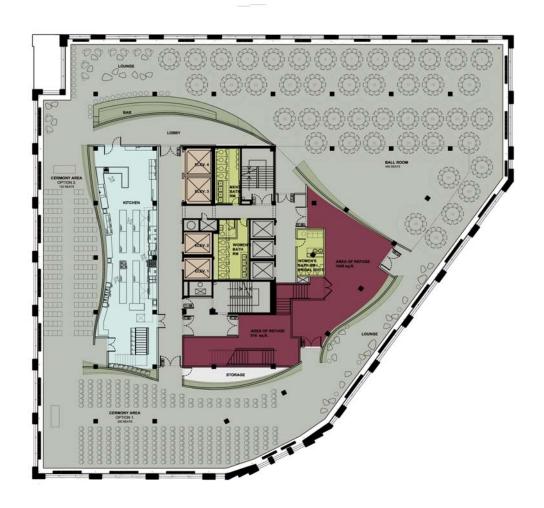

## Apogee Events - 2011.

Contegiacomo and Associates is working with a high profile event company to design their catering facility located on the top two floors of a building in downtown Manhattan. The design is inspired by the theatre, blurring the boundaries between reality and fiction. Phase-2 will involve a new restaurant on the ground floor of the same building. The client information is confidential at the moment since this project is in its preliminary stages of design.