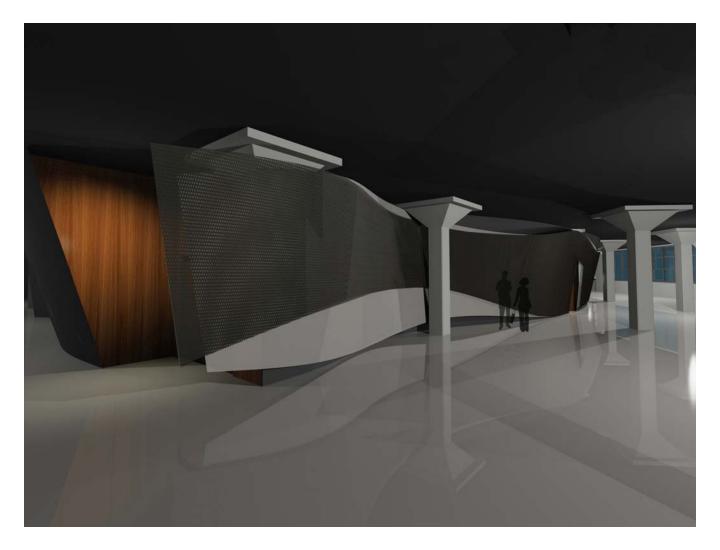

## Apogee Events - 2011.

Contegiacomo and Associates is working with a high profile event company to design their catering facility located on the top two floors of a building in downtown Manhattan. The design is inspired by the theatre, blurring the boundaries between reality and fiction. Phase-2 will involve a new restaurant on the ground floor of the same building. The client information is confidential at the moment since this project is in its preliminary stages of design.